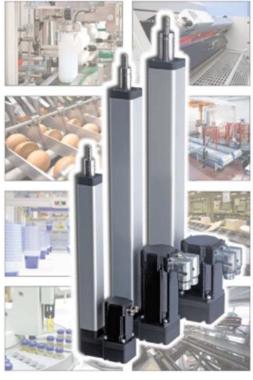

### Thomson PC-Series precision linear actuators optimise machine design and performance

Designing a modern machine requires more compact and energy efficient motion solutions with higher performance.

New Thomson PC-Series electric actuators are the **most compact** electric actuators in their class with higher power density and up to four times more travel life:

- Higher power density and more accuracy due to the high precision ball screw drive
- Lower operating costs no unnecessary air pressure needed
- Superior Performance: up to 6,000 N of thrust force and stroke lengths of up to 1200 mm which is twice as long as most competitive electric actuators in comparable frame sizes
- Washdown-ready IP65 rating
- Simplified installation with Thomson RediMount<sup>™</sup> < 5 minutes, ensuring guaranteed alignment for over 600 pre-engineered motor configurations
- High operational reliability minimal maintenance required

Thomson PC-Series actuators are ideally suited for a wide range of machines and processes in factory automation, packaging, medical devices, and many other fields.

See details about the technical features and benefits >