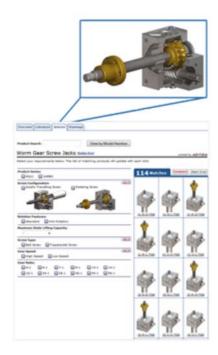

# + applications/tools/products

**New Screw Jacks Product Selector Tool** Now Available

Customise Screw Jacks Faster and Easier with the

### new Web-based Configuration Tool.

The new Selector saves time and money by significantly **accelerating the configuration** of Screw Jacks to suit specific application requirements.

It enables users to quickly and easily configure Thomson Screw Jacks based on screw configuration, rotation features, lifting capacity, screw type, gear speed and ratio.

With the new Screw Jacks Selector users can:

- Get detailed specs, performance tables and dimensional drawings
- Review accessories, adapters and mounting options
- Request a formal quote