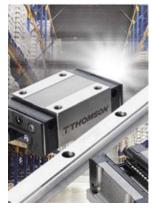

Linear Motion. Optimized."

Tools

Selectors

Interactive 3D Models

Precision **Ball Selector** 

(x) (x) 36 Motioneering Toolbar

The Thomson 400 Series is a cost-effective, transport-grade profile rail solution designed as a drop-in replacement with industry-standard envelope and hole patterns.

400 Series Features & Benefits

Thomson 400 Series profile rails are ideal for transport-grade applications such as packaging and food & beverage.

Spec the optimal profile rail using our Online Product Selector

- · 4 m lengths allow for extended, joint-free transfer required in some design functions
- Available ball cage design promotes less drag, retains lubricants and has low noise at high speeds
- Optimized ball guide and retainer design provides smooth ball transitions in the pickup, turn and unloaded returns
- Integral side and end seals are standard
- Double-face design is more compliant to any misalignment in the system