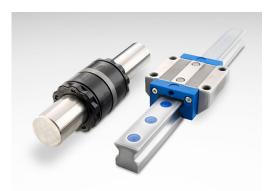

Beyond speed, choosing between round (left) and profile rail (right) depends on all motion parameters, such as load size, envelope and environmental factors.

A <u>recent article</u> takes a closer look at the speed factors for both profile and round rail in an effort to help designers make an informed selection.