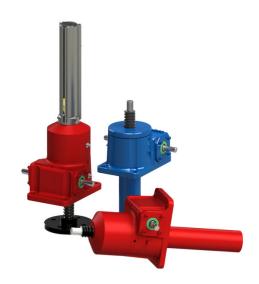

# ActionJac™ screw jacks are up to your next linear motion challenge

### **Explore our full selection**

Ruggedly designed and produced with load handling capacities from 1/4 to 100 tons, ActionJac screw jacks can be employed individually or easily configured into a multitude of synchronized,

motorized arrangements. ActionJac screw jacks are made in the USA, enabling shorter lead times and same-time-zone communications in the Americas.

- There are no "standard" travel lengths; each screw jack is built to your specification.
- Alloy steel worm gear with special high-strength bronze drive sleeve for lower operating temperatures and longer life.

Nook screw jacks can be found in a wide variety of applications, including industrial, automation, military & defense, aerospace & transportation, energy and more.

TRY THE ACTIONJAC SELECTOR TOOL